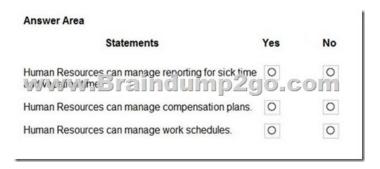

\*\*Answer Area\*\*

QUESTION 195Hotspot QuestionA customer wants to implement Dynamics 365 Human Resources to manage employee benefits. For each of the following statements, select Yes if the statement is true. Otherwise, select No.NOTE: Each correct selection is worth one point.

This page was exported from -  $\frac{\text{Braindump2go Free Latest Microsoft Hot Exam Dumps In PDF \& VCE Free Download}}{\text{Export date: Sat Jan 11 18:50:54 2025}}$   $\frac{\text{Braindump2go Free Latest Microsoft Hot Exam Dumps In PDF \& VCE Free Download}}{\text{Export date: Sat Jan 11 18:50:54 2025}}$ 

Answer: Answer Area

Statements Yes No

Human Resources can manage reporting for sick time O

Human Resources can manage compensation plans. O

Human Resources can manage work schedules. O

QUESTION 196Hotspot QuestionYou are building Power Apps, apps for Dynamics 365 Sates. For each of the following statements, select Yes if the statement is true. Otherwise, select No.NOTE: Each correct selection is worth one point.