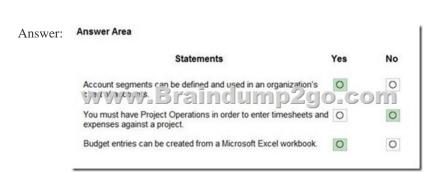

\*\*Answer Area\*\*

QUESTION 195Hotspot QuestionA customer wants to implement Dynamics 365 Human Resources to manage employee benefits. For each of the following statements, select Yes if the statement is true. Otherwise, select No.NOTE: Each correct selection is worth one point.

This page was exported from -  $\frac{\text{Braindump2go Free Latest Microsoft Hot Exam Dumps In PDF \& VCE Free Download}}{\text{Export date: Sat Jan 11 18:50:54 2025}}$   $\frac{\text{Braindump2go Free Latest Microsoft Hot Exam Dumps In PDF \& VCE Free Download}}{\text{Export date: Sat Jan 11 18:50:54 2025}}$ 

Answer: Answer Area

Statements Yes No

Human Resources can manage reporting for sick time O

Human Resources can manage compensation plans. O

Human Resources can manage work schedules. O

QUESTION 196Hotspot QuestionYou are building Power Apps, apps for Dynamics 365 Sates. For each of the following statements, select Yes if the statement is true. Otherwise, select No.NOTE: Each correct selection is worth one point.